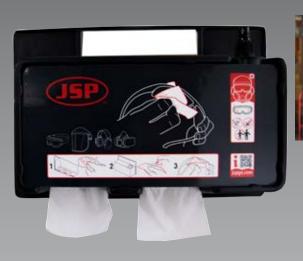

#### INTRODUCTION

Wall mounted (plastic) Lens Cleaning Station including 4 boxes of 280 tissues and one bottle of lens cleaning spray. All items are easily replaceable within the box which helps to keep all necessary equipment contained and in one place.

There is also a handy mirror attached to help identify any occular irritants.

Comes with 4 x screw/plug mounting pack

### TISSUES

Each box contains 280 tissues that are Low Lint, Soft, Non Abrasive and Absorbant for easy cleaning.

Use with the Lens Spray for best results