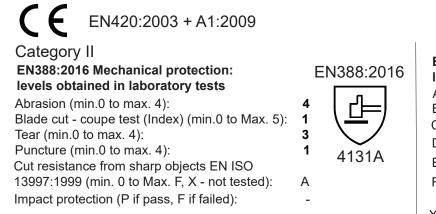

EN407 EN388 CE CAT. II i 4131A X1XXXX

**OEKO-TEX**® STANDARD 100 SH020 153533 TESTEX Tested for harmful substances www.oeko-tex.com/standard100

### CERTIFICATION

EN420:2003+A1:2009 Dexterity (min.0 to max.5): level 5.