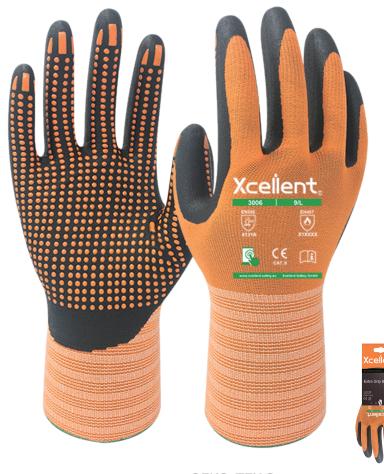

## Xcellent<sub>®</sub> 3006

Super abrasion resistance, great grip and additional durability. Touch screen function. 15 gauge, nitrile.

### **KEY FEATURES**

- High quality nitrile dots contribute to super abrasion resistance, great grip and additional durability
- 10-finger touch screen functionality enables you to use all touch screen devices on the jobs
- Super flexible, soft and comfortable
- Hi-vis orange colour
- 360° breathability
- · Individual pack available for retail shops

### PRODUCT DETAILS

| Liner         | Nylon mixed with other yarns    |
|---------------|---------------------------------|
| Gauge         | 15                              |
| Coating       | Nitrile                         |
| Finishing     | Foam & Dotted                   |
| Colour        | Orange / Black & Orange         |
| Size          | 6,7,8,9,10,11,12                |
| Packing       | 12 pairs/pack, 144 pairs/carton |
| Tariff number | 61161020                        |