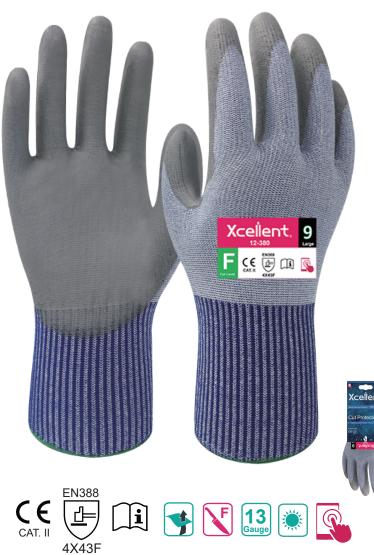

# Xcellent<sub>®</sub> 12-380

Highest level cut protection, X-wet PU coating, better grip. Touch screen function. Flexible and comfortable.

# **KEY FEATURES**

- The highest level cut protection cut level F
- Advanced yarns technology providing the highest level cut protection but still flexible, soft and comfortable
- 10-finger touch screen functionality enables you to use all touch screen devices on the job
- · Individual pack available for retail shops

# PRODUCT DETAILS

| Liner         | UHMWPE mixed with other yarns   |
|---------------|---------------------------------|
| Gauge         | 13                              |
| Coating       | Polyurethane                    |
| Finishing     | Special X-wet                   |
| Colour        | Light Blue / Grey               |
| Size          | 7,8,9,10,11                     |
| Packing       | 12 pairs/pack, 144 pairs/carton |
| Tariff number | 61161080                        |

# **RECOMMENDED APPLICATIONS**

General purpose or works with very high cut hazard in dry conditions and heavy duty works.

Such as blade industry, paper industry, glass industry, automotive industry, metal sheet works, work with sharp or rough edge parts and etc.