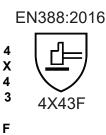

# CERTIFICATION

Category II EN388:2016 Mechanical protection: levels obtained in laboratory tests Abrasion (min.0 to max. 4): Blade cut - coupe test (Index) (min.0 to Max. 5): Tear (min.0 to max. 4): Puncture (min.0 to max. 4): Cut resistance from sharp objects EN ISO 13997:1999 (min. A to Max. F, X - not tested): Impact protection (P if pass, F if failed):

EN420:2003+A1:2009 Dexterity (min.0 to max.5): level 5.